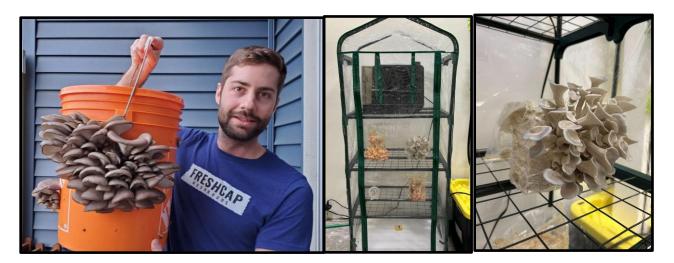

## Alaska Resilience Farms - Build Your Own Mushroom Kit

#### What is in the kit? These kits are made of the following materials:

- Build materials: Plastic Shelving Unit, Plastic cover, 12 zip ties, and 4 command velcro strips
- Grow materials: Mushroom spawn, Substrate (the growing medium)
- <u>Electrical</u>: Humidifier (requires one standard outlet), Humidistat (doesn't have to be powered)

## What can you grow with this kit?

• Culinary Mushrooms: Oyster Mushrooms, Lion's Mane, Chicken of the Woods, and so on!

## Requirements if you take this kit (physical and reporting)

- Tools and Equipment: dish soap, water, electricity, space
- Reporting: We will need 2 photos or videos from you. These will be entered into the Alaska Resilience Garden Photo Contest and are due by June 30th, 2023! (Date flexible for subsistence activities)
  - 1) Photo/Video of your kit during or after assembly
  - 2) Photo/Video of your kit with something starting to grow in it